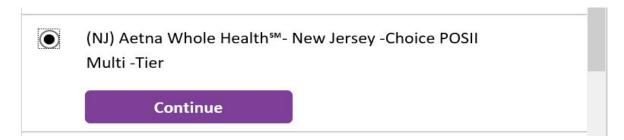

**Step 6:** You will be asked to "Select a Plan". Use the Key below to help you make the correct selection:

| Select This Category     | Select This Plan                                           |
|--------------------------|------------------------------------------------------------|
| Aetna Whole Health Plans | (NJ) Aetna Whole Health <sup>sM</sup> - New Jersey -Choice |
|                          | POSII Multi -Tier                                          |

## Step 7: Click CONTINUE

**Step 8:** Select the category of provider you are looking for:

**Step 9:** Continue through selection options to generate list. See reverse side for important

Information