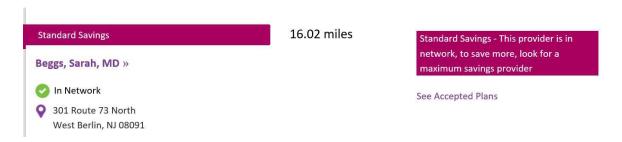

## **Example of Tier 2 (Standard Savings) Aetna Participating Provider Specialist- 20% after Deductible**