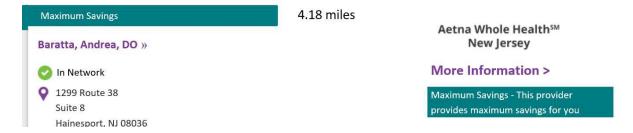

## **DocFind Results for Aetna Whole Health<sup>sM</sup>- New Jersey -Choice POSII Multi -Tier**

Example of a Tier 1 (Maximum Savings) Whole Health<sup>sM</sup>- New Jersey -Choice POSII Multi -Tier Provider: Specialist- \$10 Copay