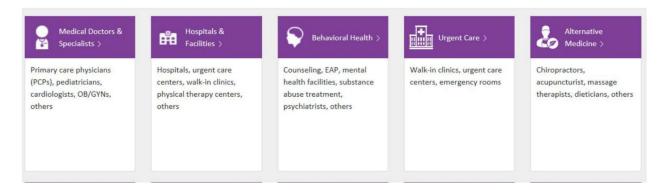

## Step 7: Click CONTINUE

**Step 8:** Select the category of provider you are looking for:

**Step 9:** Continue through selection options to generate list. See reverse side for important

Information